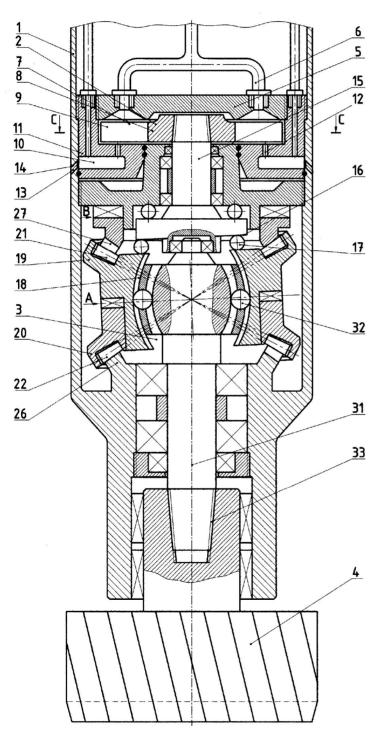

## a 2005 0217

The invention relates to the drill machines and may be used for drilling deep wells.

The rotary drill system with liquid drive for drilling wells of great depth includes a body (1), wherein there are installed a turbine (2), a precession reduction gear (3) and a drill tool (4). The turbine (2) contains a stator (5), an additional chamber (10) and a work wheel (8), rigidly fixed onto the input shaft (15) with the inclined flange (16) of the precession reduction gear (3). The precession reduction gear (3) additionally includes a satellite gear unit (18), made of two parts joined between them by means of cams, between which there is installed an elastic element, central wheels: the first (26), rigidly joined with the body (1) and, respectively, the second (27) joined with the body (1) by means of the cams and of the elastic element. The satellite gear unit (18) is joined with the output shaft (31) by means of a ball coupling (32).